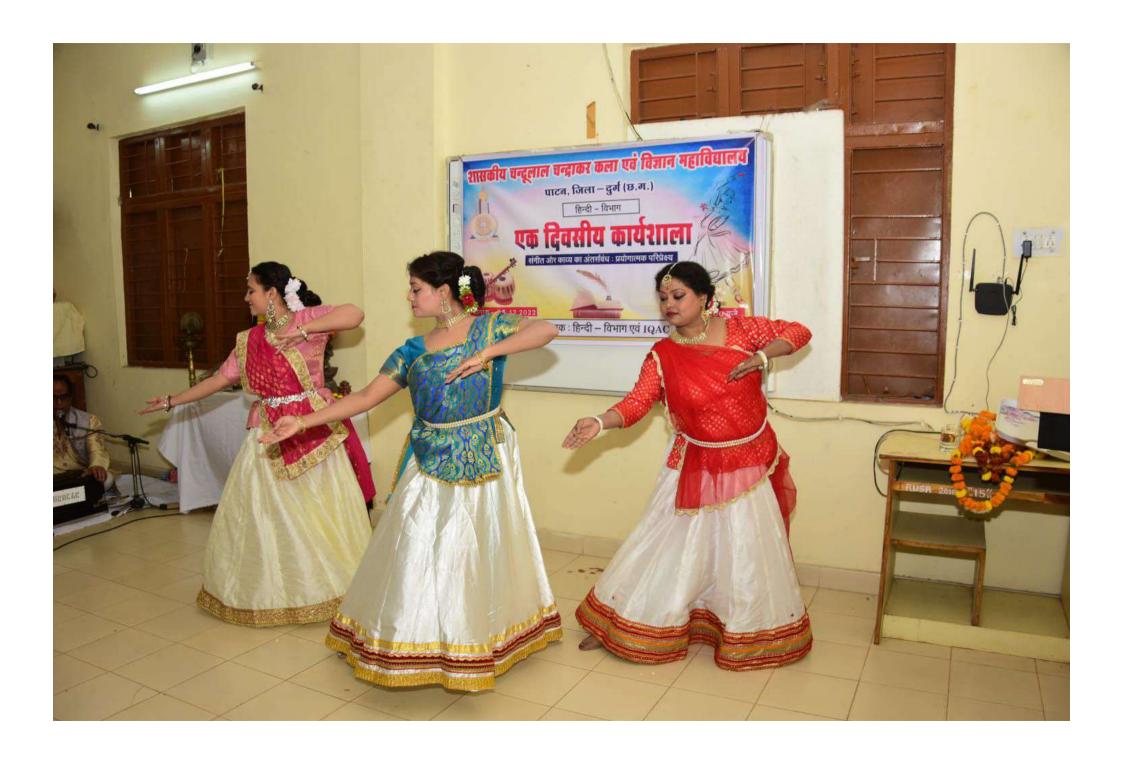

| Maushik       |
| (68) Jigyasa             | BSc. I                        | Tigyasq       |
| (69) B. Sigata           | <u> </u>                      | RMA           |
| (70) Pashpa Doni         |                               | Dui           |
|                          |                               |               |
| (71) Jaynondora Shorivas | Asst. perat (On. 1.) (Medled) | Jan. L.       |
| 72. Dr. (AAURAN SHARMA   | Λ                             | 4.521         |
|                          | 1 200 (DN                     | IMET CE       |
| (P)                      | (Rot) - Roun.                 | 12            |
| एन डिन्ड २०१             | dre                           |               |
|                          |                               |               |