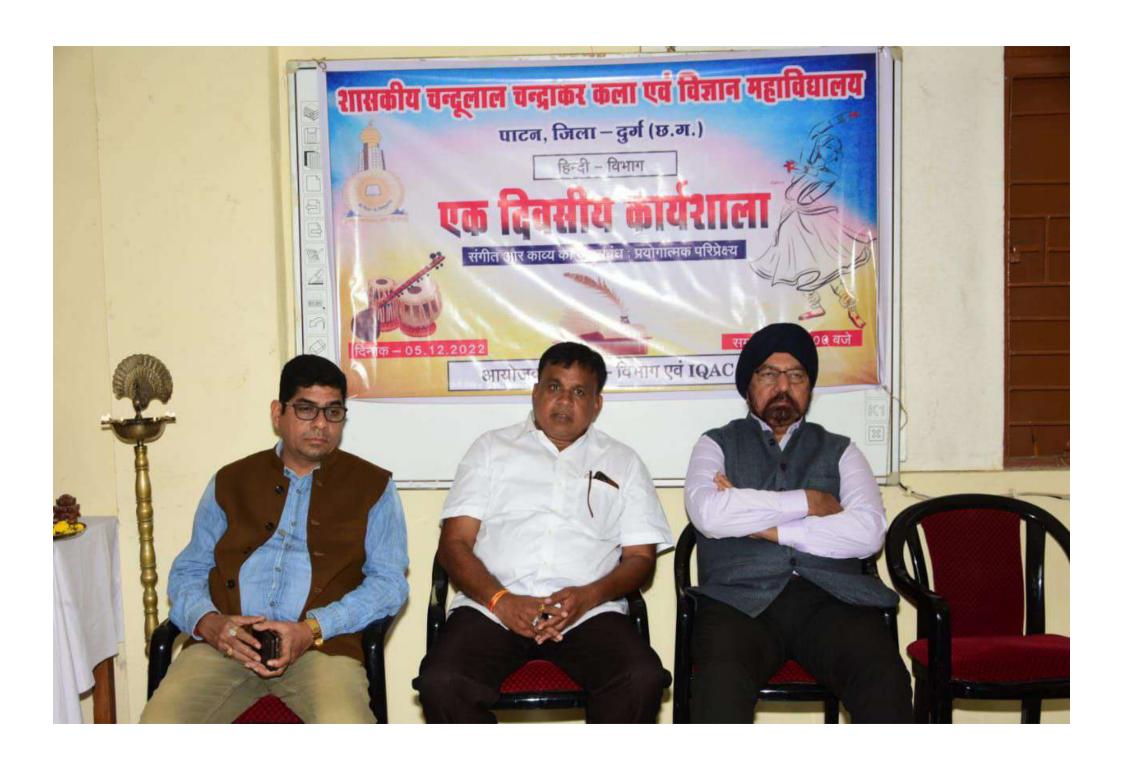

| Maushik       |
| (68) Jigyasa             | BSc. I                        | Tigyasq       |
| (69) B. Sigata           | <u> </u>                      | RMA           |
| (70) Pashpa Doni         |                               | Dui           |
|                          |                               |               |
| (71) Jaynondora Shorivas | Asst. perat (On. 1.) (Medled) | Jan. L.       |
| 72. Dr. (AAURAN SHARMA   | Λ                             | 4.521         |
|                          | 1 200 (DN                     | IMET CE       |
| (P)                      | (Rot) - Roun.                 | 12            |
| एन डिन्ड २०१             | dre                           |               |
|                          |                               |               |